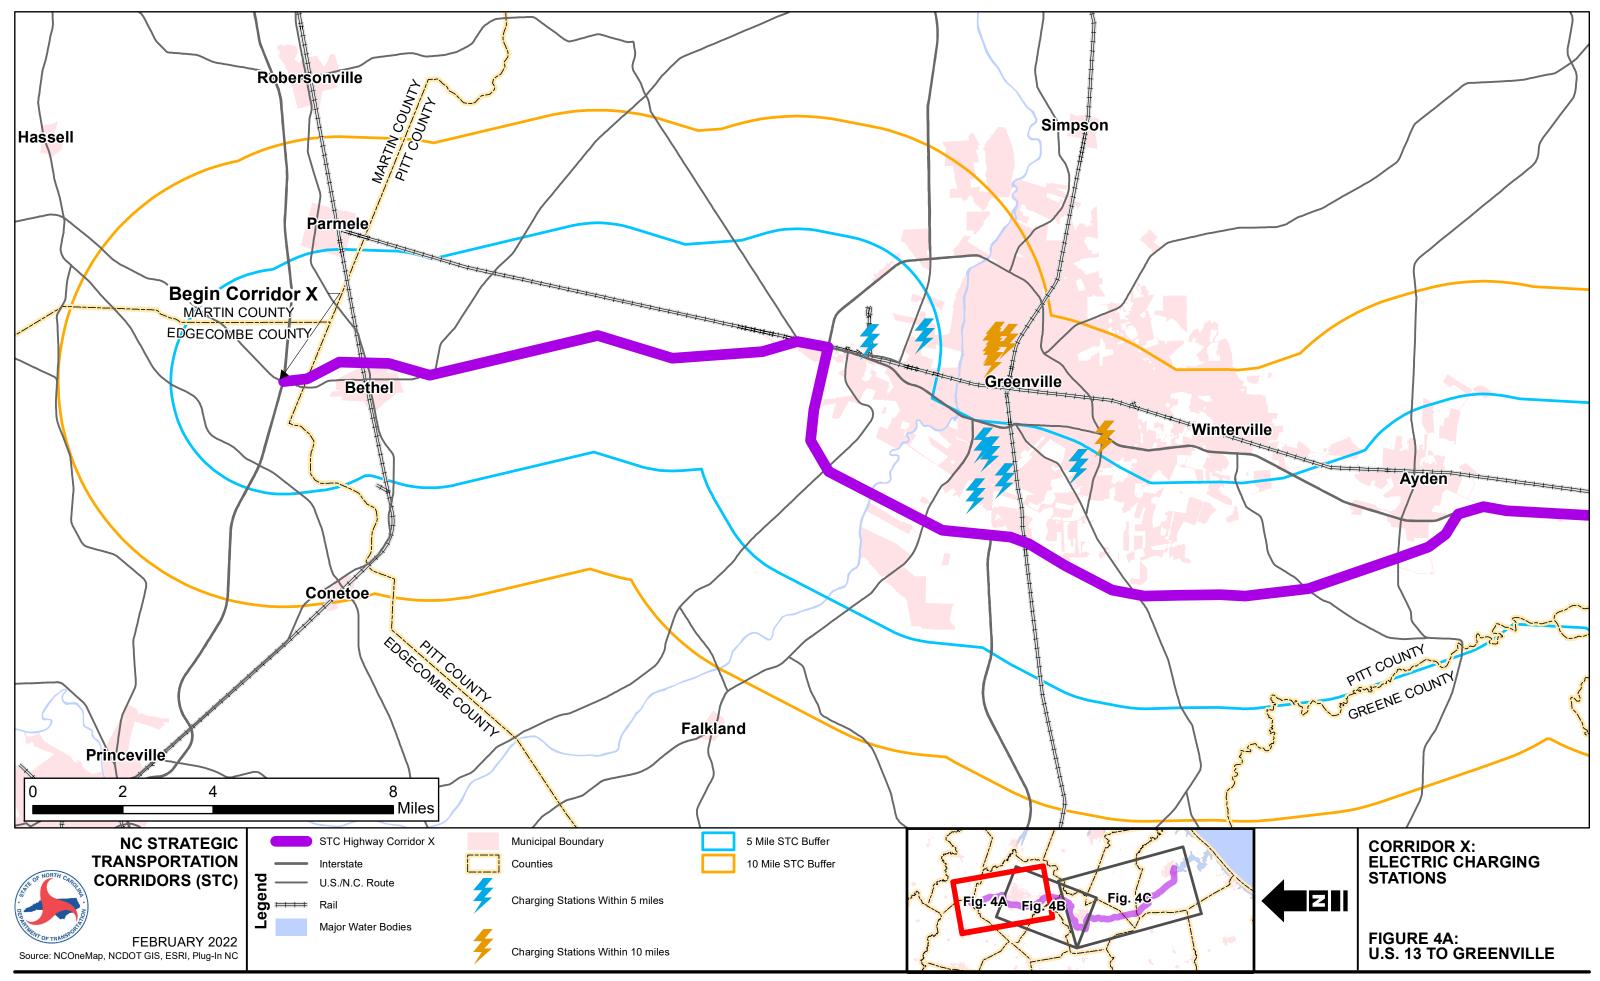

## **Figures**

Figures 4A-4C. Electric Charging Stations

This map is accurate as of October 2021. For updated charging station locations and location addresses, please visit https://pluginnc.com/find-a-charging-station/

This map is accurate as of October 2021. For updated charging station locations and location addresses, please visit https://pluginnc.com/find-a-charging-station/

This map is accurate as of October 2021. For updated charging station locations and location addresses, please visit https://pluginnc.com/find-a-charging-station/