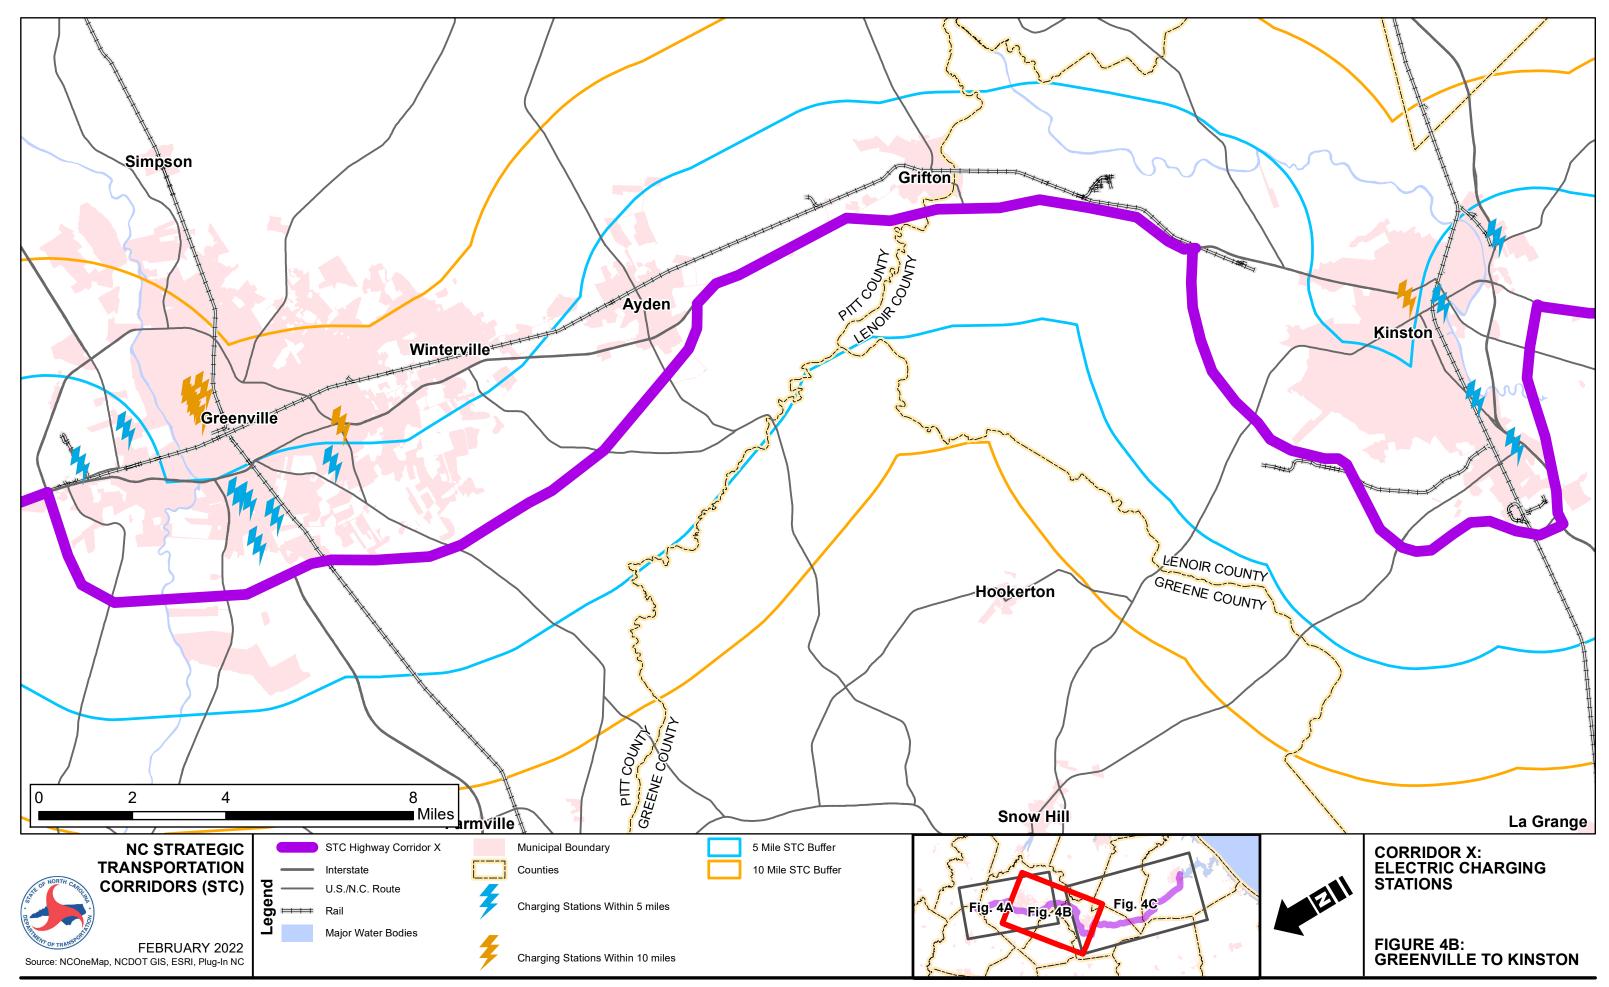

## **Figures**

Figures 4A-4C. Electric Charging Stations

This map is accurate as of October 2021. For updated charging station locations and location addresses, please visit https://pluginnc.com/find-a-charging-station/

This map is accurate as of October 2021. For updated charging station locations and location addresses, please visit https://pluginnc.com/find-a-charging-station/

This map is accurate as of October 2021. For updated charging station locations and location addresses, please visit https://pluginnc.com/find-a-charging-station/