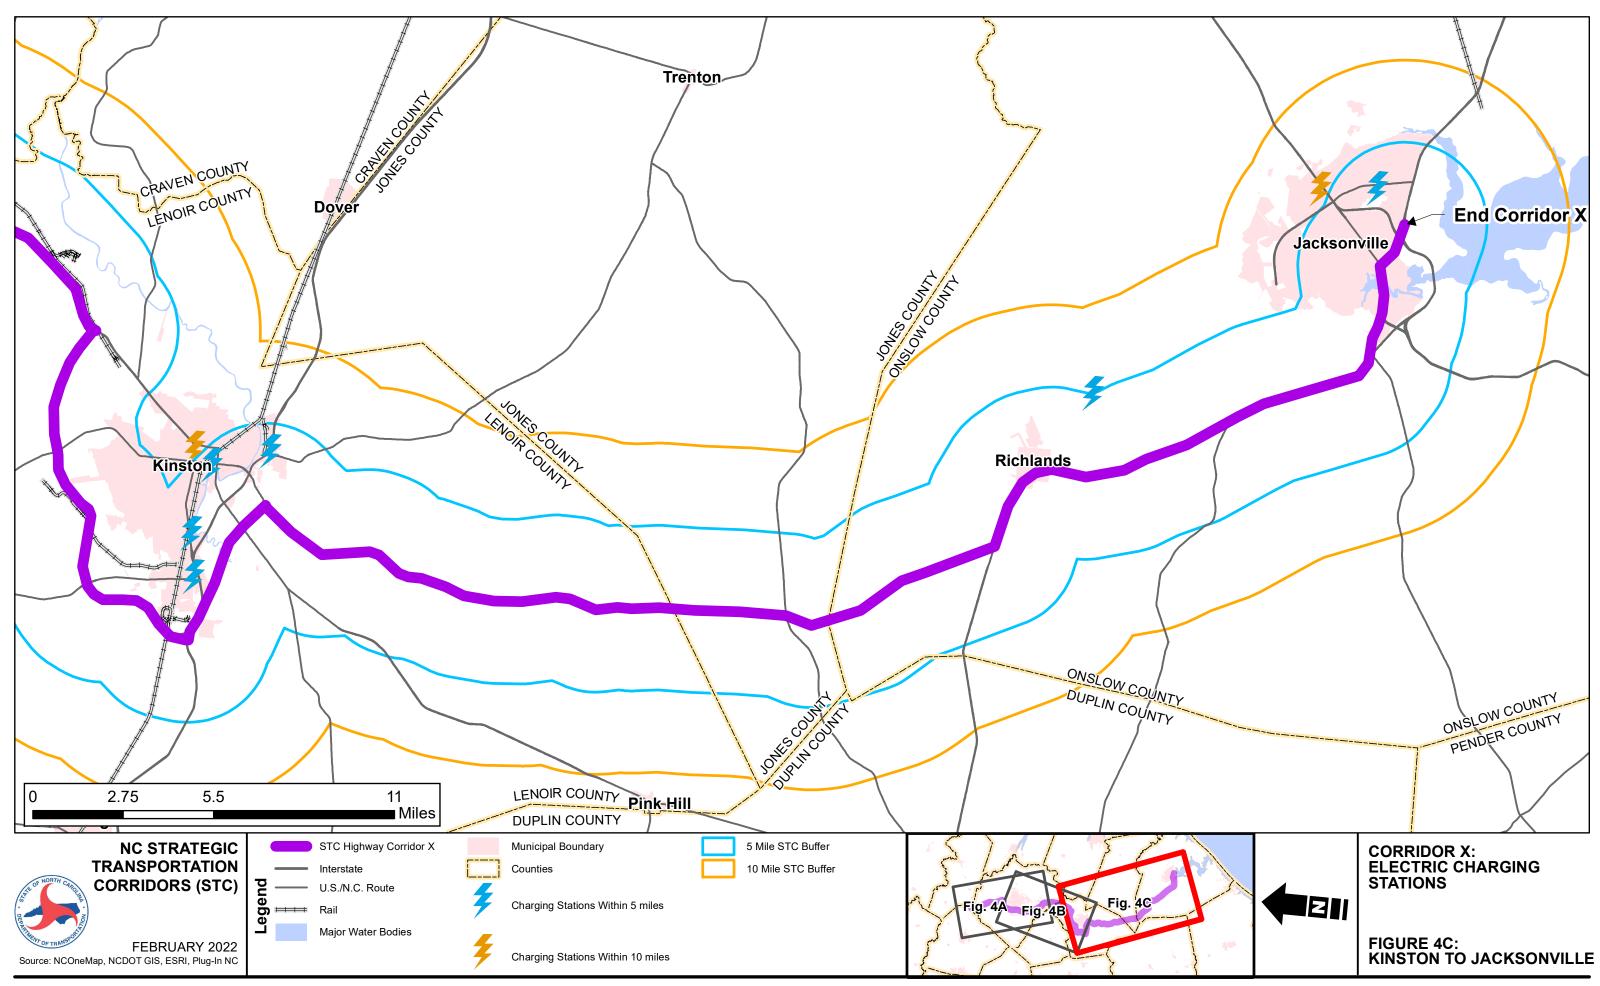

## **Figures**

Figures 4A-4C. Electric Charging Stations

This map is accurate as of October 2021. For updated charging station locations and location addresses, please visit https://pluginnc.com/find-a-charging-station/

This map is accurate as of October 2021. For updated charging station locations and location addresses, please visit https://pluginnc.com/find-a-charging-station/

This map is accurate as of October 2021. For updated charging station locations and location addresses, please visit https://pluginnc.com/find-a-charging-station/